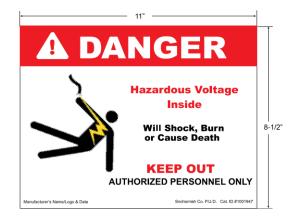

# 1. Scope

This specification applies to District Material ID's 1001947 substation decals as illustrated.

### 3. Size

Decal shall be 11" wide x 8-1/2" high.

### 4. Color

The decal shall be two colors, all colors shall be UV resistant, on 3M 7300 sheeting. The signal word panel shall have white letters on a transparent safety red background with a transparent safety red exclamation mark. The electric shock symbol on the body shall be in white. Text copy "HAZARDOUS VOLTAGE INSIDE" and "KEEP OUT" shall be transparent safety red. All remaining text copy and symbols shall be in black.

## 5. Identification

The manufacturer's name or logo and the date of production shall be clearly marked along the bottom left edge of each decal. The District's Material ID number shall be clearly marked along the bottom right edge of each decal. Markings shall be in a small legible font so as not to detract from the sign's message. Refer to the illustration for the required locations for those markings.